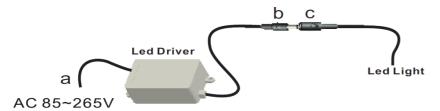

## Installation Instructions

Before connecting and powering the lamp, please ensure that:

- 1. All Power is off.
- 2. The led light is connected to the driver. Marry the male and female pins (b&c) as shown above.
- 3. The driver is connected to AC 100-240V. Connect point A to ac power (100~240V) and ensure the connection is secure.
- 4. Install the lamp as shown in the installation drawing.
- 5. Check the entire circuit and ensure that all is perfect.