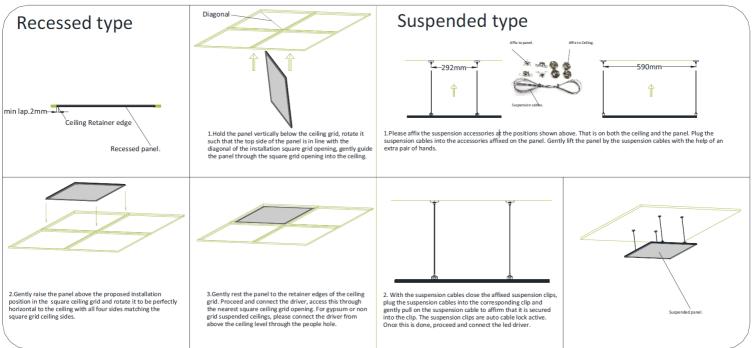

## Installation instructions

H15L120 / H30L60 / H30L120 / S16 / S21 / S30 / S40 / S60 / RGB

## Installation Instructions

Before connecting and powering the lamp, please ensure that:

- 1. All Power is off.
- 2. The led light is connected to the driver. Marry the male and female pins (b&c) as shown above.
- 3. The driver is connected to AC 100-240V. Connect point A to ac power (100~240V) and ensure the connection is secure.
- 4. Install the lamp as shown in the installation drawing.
- 5. Check the entire circuit and ensure that all is perfect.